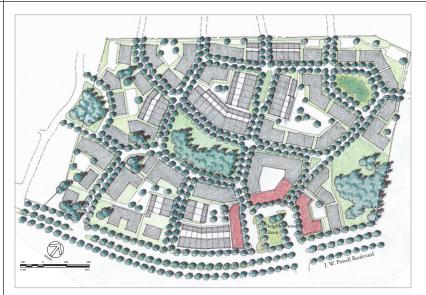

## Description:

This SmartCode and Charrette Plan was done per the SmartCode zoning required by the Town of Flagstaff, Arizona for this property. This project is owned by the Town of Flagstaff and is earmarked for affordable housing. The site is forested with ponderosa pines and has beautiful views of the San Francisco peaks. Fisher Town Design was the Director of Design for the charrette. The design includes a small neighborhood park on J. W. Powell Blvd. and a range of housing types to reach the affordable goals. Mansion apartments on the west allow a graceful transition to the low density residential neighborhood across the boulevard. Peter Bourgois of BMA Architects was the Landscape Architect & charrette manager and Steve Dorsett of Shapes & Forms was the architect.

Shopfront in downtown Flagstaff

Existing character of downtown Flagstaff

Vies of peaks from site

Apartment house rendering