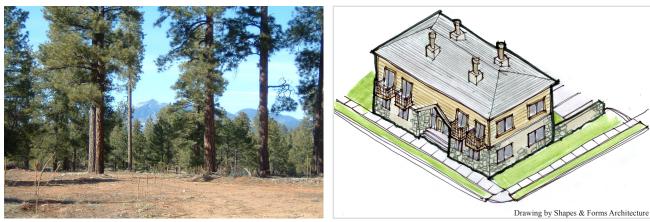

## Description:

This SmartCode and Charrette Plan was done per the SmartCode zoning required by the Town of Flagstaff, Arizona for this property. This project is owned by the Town of Flagstaff and is earmarked for affordable housing. The site is forested with ponderosa pines and has beautiful views of the San Francisco peaks. Fisher Town Design was the Director of Design for the charrette. The design includes a small neighborhood park on J. W. Powell Blvd. and a range of housing types to reach the affordable goals. Mansion apartments on the west allow a graceful transition to the low density residential neighborhood across the boulevard. Peter Bourgois of BMA Architects was the Landscape Architect & charrette manager and Steve Dorsett of Shapes & Forms was the architect.

Shopfront in downtown Flagstaff

Existing character of downtown Flagstaff

Vies of peaks from site

Apartment house rendering