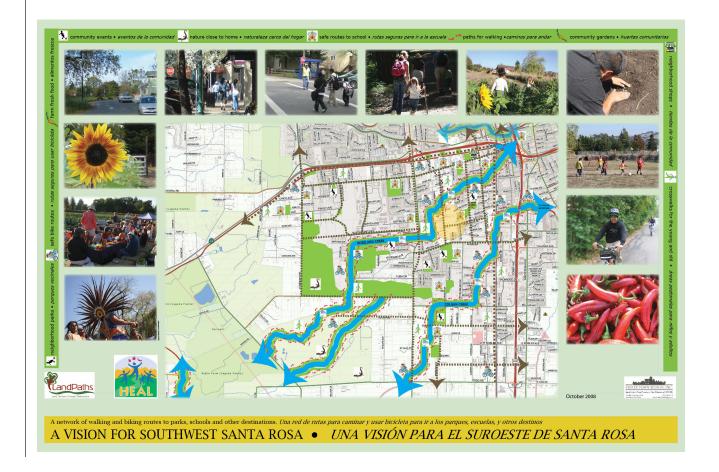

## Description:

This Vision Map had as its central purpose to help provide a context for the new Bayer Farm in Southwest Santa Rosa. The Bayer Farm is a new type of park for Santa Rosa that is dedicated to allowing local neighbors to grow fresh produce and to act as a gathering point for the area. The goal was to show where Bayer Farm is located in terms of existing or planned bike routes, creeks, railroad lines and parks. It was annotated in English and Spanish to reach as many users as possible.