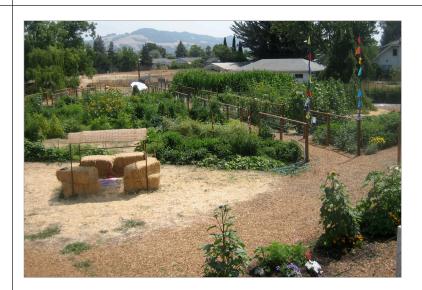

## Description:

This Vision Map had as its central purpose to help provide a context for the new Bayer Farm in Southwest Santa Rosa. The Bayer Farm is a new type of park for Santa Rosa that is dedicated to allowing local neighbors to grow fresh produce and to act as a gathering point for the area. The goal was to show where Bayer Farm is located in terms of existing or planned bike routes, creeks, railroad lines and parks. It was annotated in English and Spanish to reach as many users as possible.